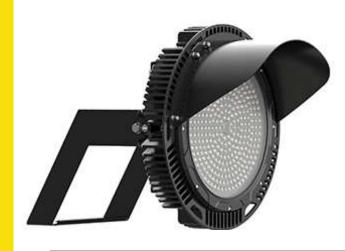

## Highbay Sports Lighter

Need the perfect LED to light up the fields at night? Our NEW Highbay Sports Lighter is a unique LED floodlight with an output of 72,000 lumens! This powerful light comes with a 7-year warranty and is available in 450W or 600W

## SPECIFICATIONS

72,000 lumen output Suitable for outdoor environments IP65 dampness rating Long lifespan Variety of viewing angles Green and eco-friendly, without mercury 7 year warranty

CPS LED LIGHTING 843-407-6803 SALES@CPSLED.COM WWW.CPSLED.COM