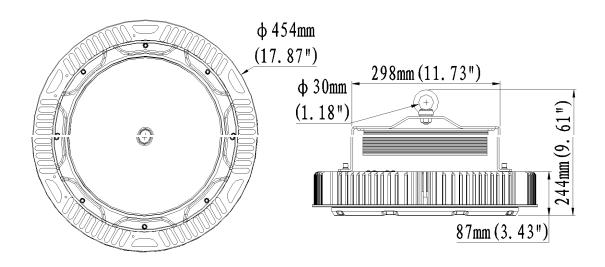

| PACKAGING INFORMATION |                         |                    |         |            |  |  |
|-----------------------|-------------------------|--------------------|---------|------------|--|--|
| MODEL                 | OUTLOOK DIMENSIONS (In) | EXPORT CARTON SIZE | QTY/CTN | N.W. (Ibs) |  |  |
| CPS-HBSL              | 17.87*17.87*9.60        | 20.62*12.01*20.79  | 1       | 24.69      |  |  |